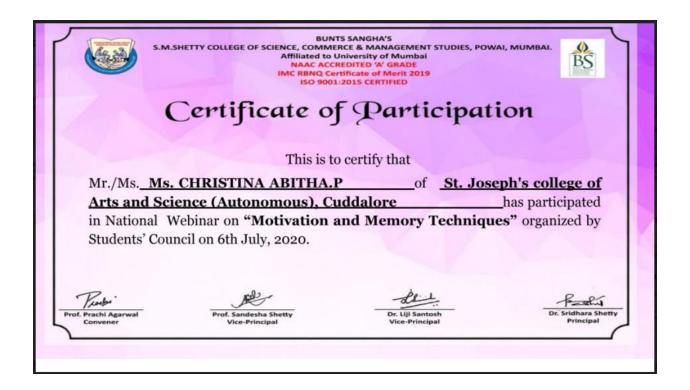

## 

2)E-Certificates shall be issued to all the registered participants, who attend the webinar

and fill the feedback form!

Highlights- The webinar started with the Introduction of college by Asst. Prof. Avneet Kaur - Member of Students' Council, followed by the welcome speech delivered by Principal Dr. Sridhara Shetty. After that Asst. Prof. Prachi Agarwal – Convener of the Webinar introduced the resource person - CA Dr. Mahesh Gour. Session was inaugurated by Shri. Nityanand S. Hegde, Vice-Chairman of Powai Education Committee. During the technical session, the resource person CA Dr. Mahesh Gour; motivated the participants to think positive and never give up even during difficult situations. He also presented to the participants, 3 really interesting and efficient memory techniques to memorize any information easily. His presentation was followed by a Question-Answers session where questions raised by participants related to the topic were answered by the resource persons. Session came to an end with a vote of thanks proposed by Prof. Raveena Shetty – Member of Students' Council. Total 325 participants attended the webinar (on zoom app and you tube live). Participants belonged to different states of India like M.P., Rajasthan, U.P, Tamilnadu, Karnataka, West Bengal, Nagaland, Delhi, Punjab and many more. E-Certificates were distributed to all the participants who attended the session.