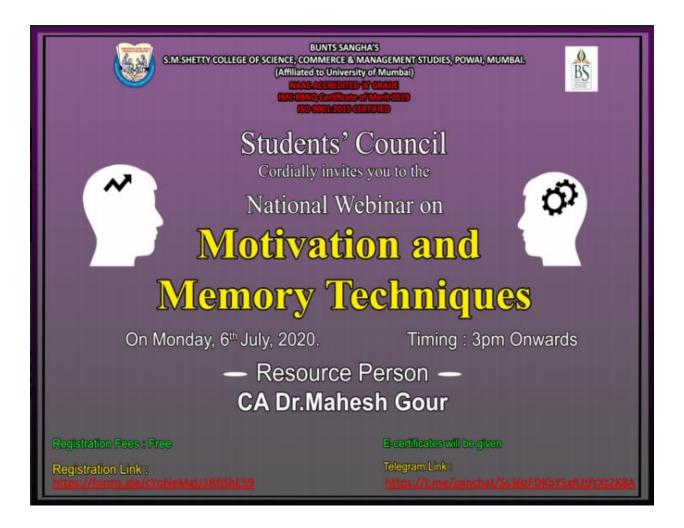

#### **NOTICE**

Students' Council of Bunts Sangha's S.M.Shetty College of Science, Commerce & Management Studies (Affiliated to University of Mumbai), Powai, Mumbai, is organizing a One Day National Webinar on-

#### Webinar on 'MOTIVATION AND MEMORY TECHNIQUES'

Event: One Day National Webinar

**Topic:** 'MOTIVATION AND MEMORY TECHNIQUES'

Date: Monday, 6th July, 2020

**Timing**: 3:00 pm to 5pm

Venue: Zoom App and You Tube Live

Scope: Students of School, Junior College, Under Gradate and Post Graduate Courses, Ph.D (All

Streams)

Resource Person: CA Dr. Mahesh Gour

**Objective**: To motivate students to think positive even during difficult situations and teach them techniques to memorize any information easily.